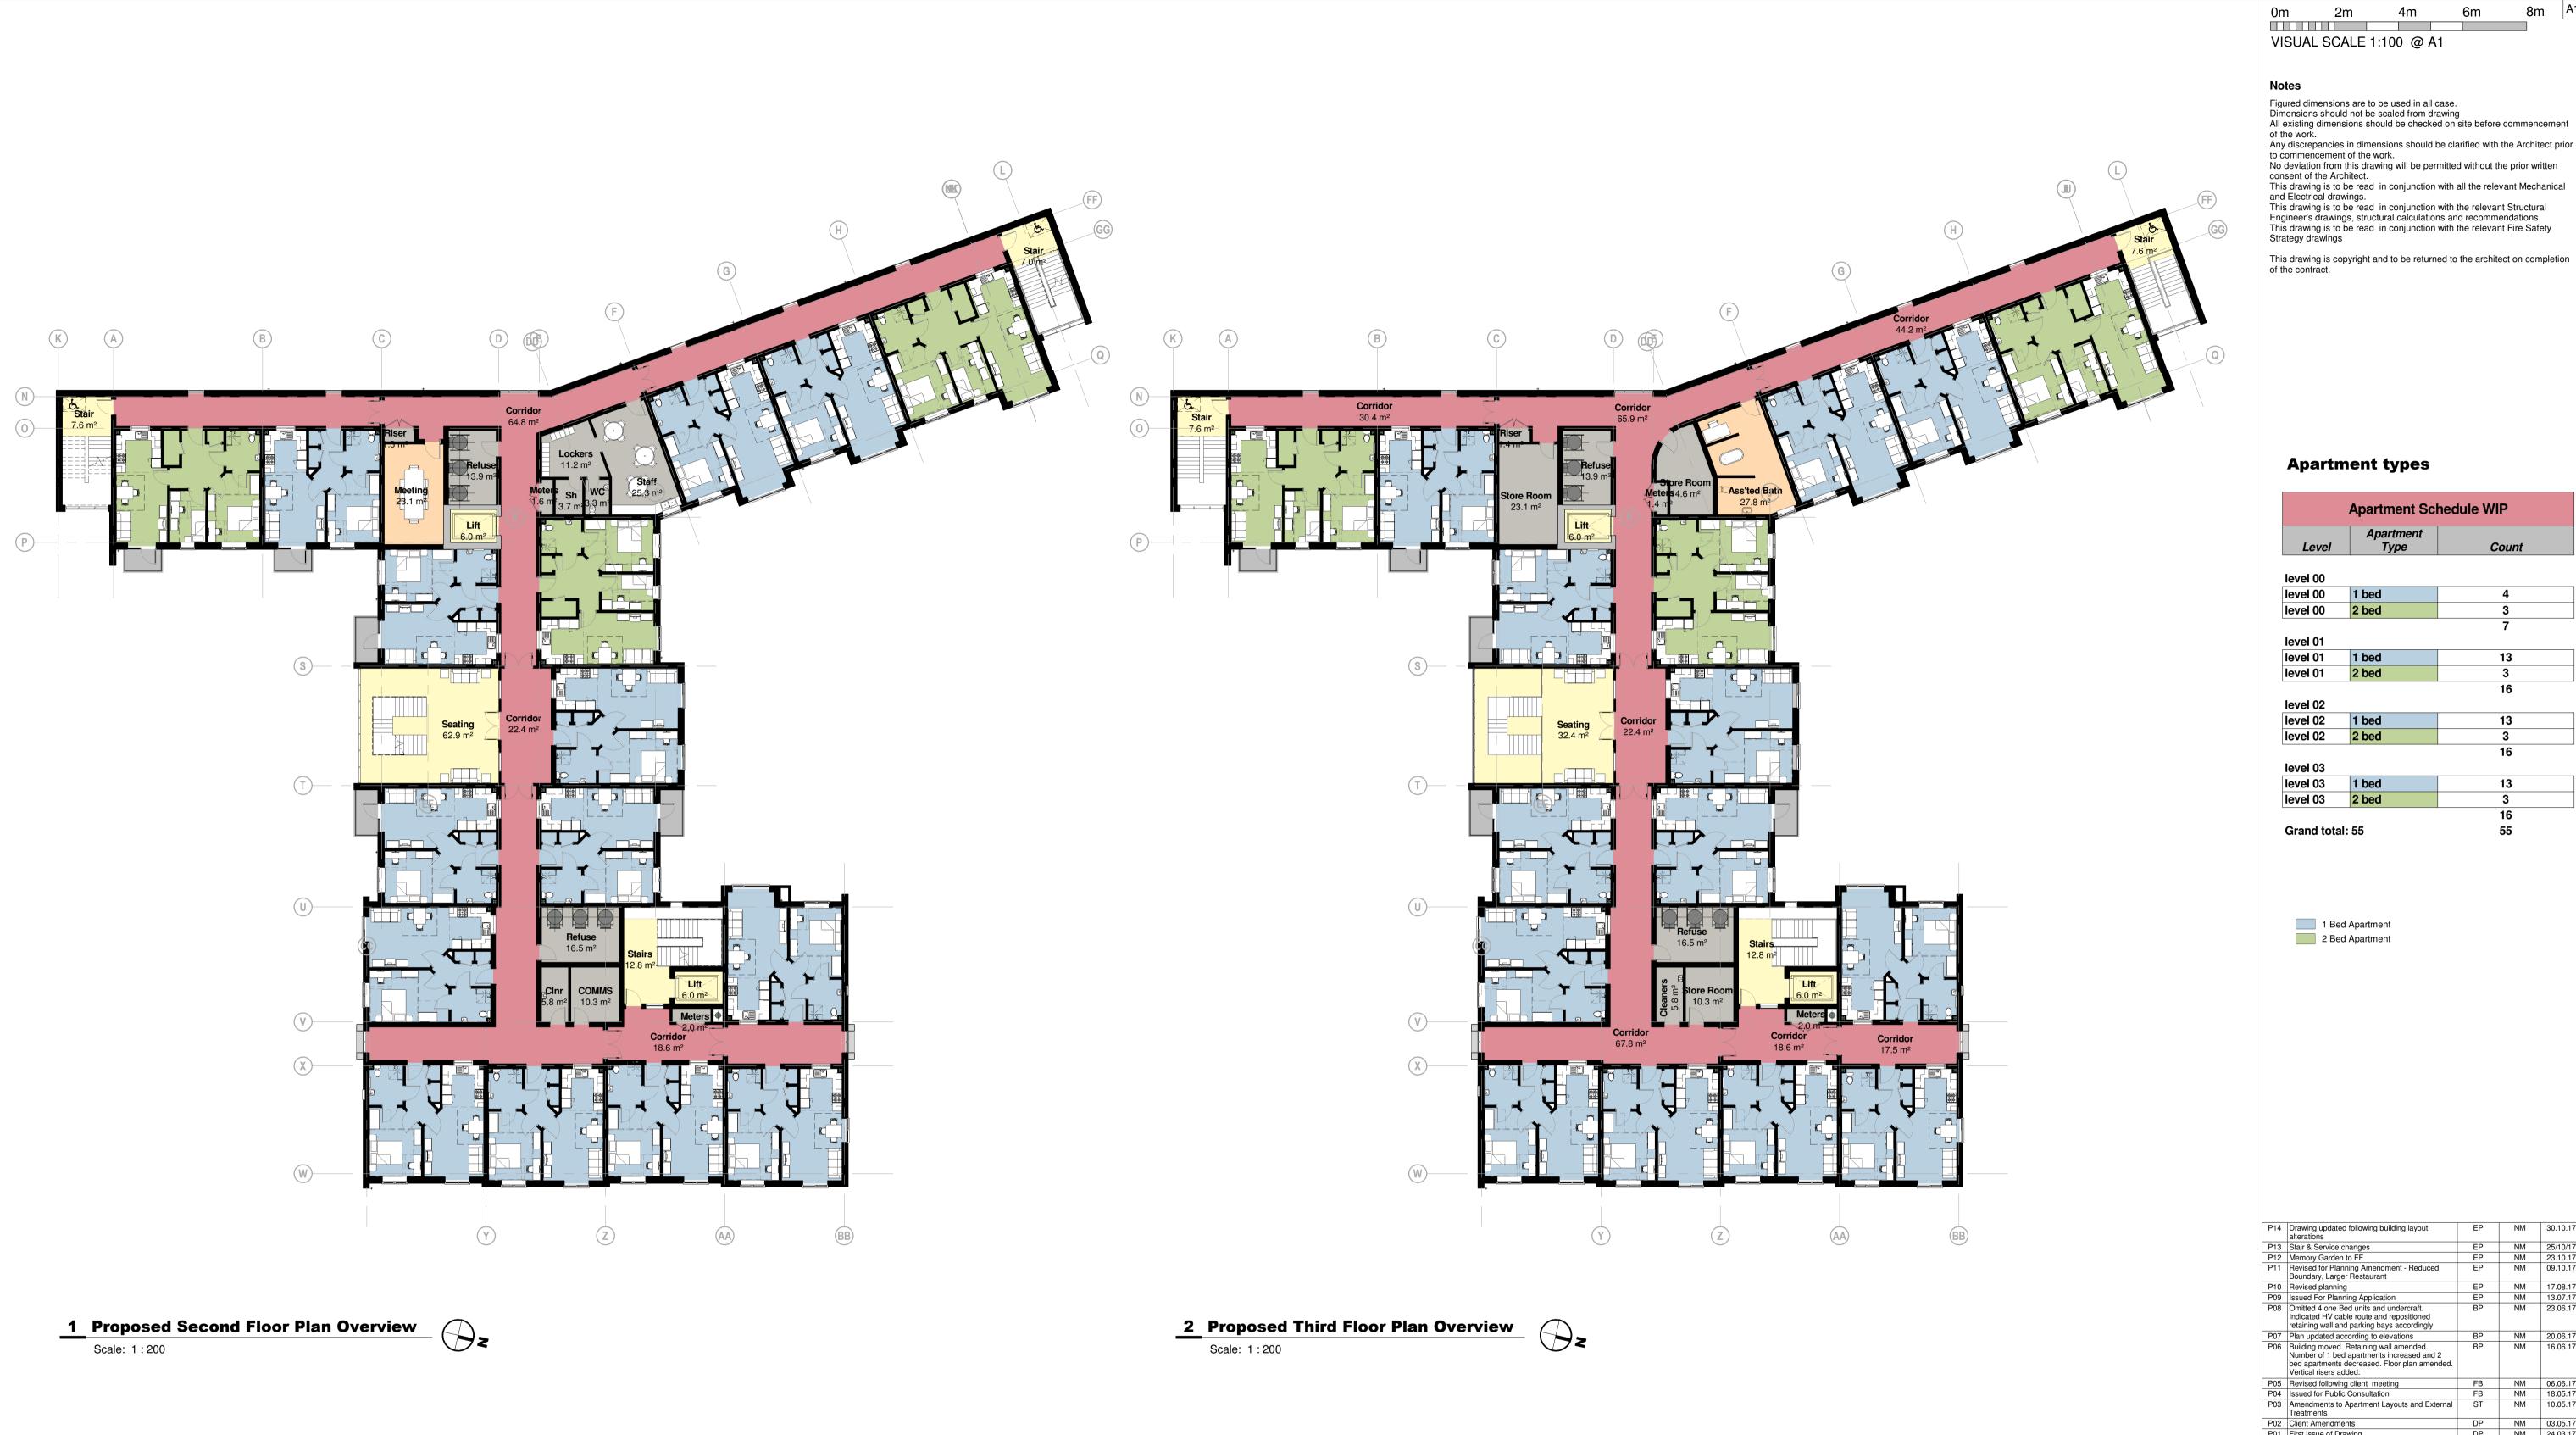

| Level           | Apartment<br>Type | Count |
|-----------------|-------------------|-------|
| evel 00         |                   |       |
| level 00        | 1 bed             | 4     |
| evel 00         | 2 bed             | 3     |
| level 01        |                   | 7     |
| level 01        | 1 bed             | 13    |
| level 01        | 2 bed             | 3     |
| level 02        |                   | 16    |
| level 02        | 1 bed             | 13    |
| level 02        | 2 bed             | 3     |
| level 03        |                   | 16    |
| level 03        | 1 bed             | 13    |
| level 03        | 2 bed             | 3     |
|                 |                   | 16    |
| Grand total: 55 |                   | 55    |